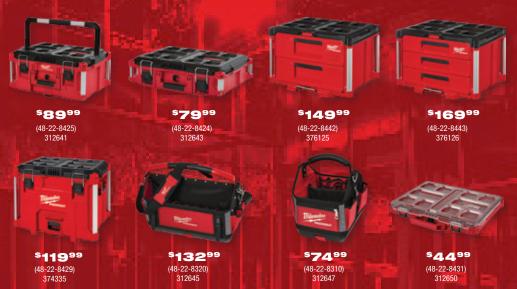

# BUY \$219 IN QUALIFYING PACKOUT ITEMS

# RECEIVE

VIA E-REBATE

PACKOUT™ Crate (48-22-8440)

<sup>\$</sup>49<sup>97</sup> Value

**QUALIFYING BASE ITEM** 