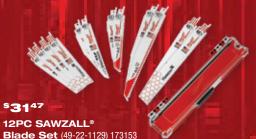

## **RECEIVE A FREE GOOD**

VIA E-REBATE

WHEN YOU SPEND AT LEAST \$75 ON SAWZALL BLADES

#### BUY <sup>\$</sup>75

OR MORE AND GET

I⊐≘∤⊐

VIA E-REBATE

Milwaukee® Pilsners Glass Set (Set of 2) (MWT-295)

\$30 Value

OR MORE AND GET:

FREE