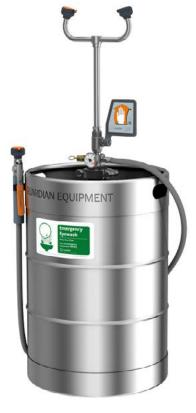

## **Portable Dual Eye Wash/ Drench Hose Unit**

- Convenient unit provides eye wash and drench shower capabilities
- Sturdy, 15-gallon steel tank has built-in carry handles
- · Easy to fill and use
- User's hands are free while eye wash unit is in operation
- Equipped with low-flow eye wash spray heads, flip-top dust covers, drench hose spray head, and ANSI-compliant sign